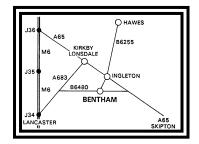

#### **DIRECTIONS**

The Auction Mart is situated in the centre of High Bentham, approx. 2 miles from Ingleton off the A65 Skipton-Kendal trunk road, 12 miles east from the M6 (Junction 34 to A683 & B6480).

Post Code for Sat Nav - LA2 7HF